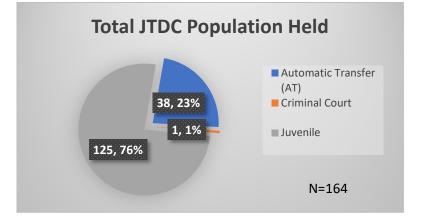

## Daily Data Dashboard – March 10, 2023 Demographics for JTDC Population Friday Morning Midnight Count

Total # of probation Involved youth<sup>1</sup>: 1,126

 <sup>&</sup>lt;sup>1</sup> Probation Active: Any youth who is pending sentencing with an active social history, has been formally placed on probation or supervision with Cook County Juvenile Probation on the date of the report.
\*Age, Gender and Race for Criminal Court population (N=1) is not represented in this report.
Data sources: cFive Supervisor – Probation Population and RMIS – JTDC Population