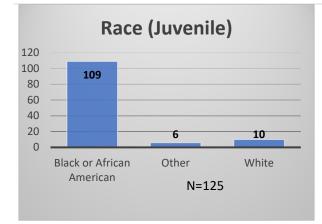

## Daily Data Dashboard – March 10, 2023 Demographics for JTDC Population Friday Morning Midnight Count

Total # of probation Involved youth<sup>1</sup>: 1,126

 <sup>&</sup>lt;sup>1</sup> Probation Active: Any youth who is pending sentencing with an active social history, has been formally placed on probation or supervision with Cook County Juvenile Probation on the date of the report.
\*Age, Gender and Race for Criminal Court population (N=1) is not represented in this report.
Data sources: cFive Supervisor – Probation Population and RMIS – JTDC Population