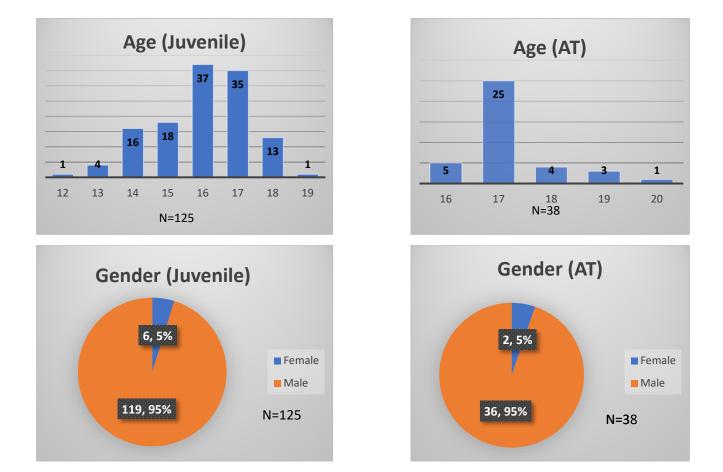

## Daily Data Dashboard – March 10, 2023 Demographics for JTDC Population Friday Morning Midnight Count

Total # of probation Involved youth<sup>1</sup>: 1,126

 <sup>&</sup>lt;sup>1</sup> Probation Active: Any youth who is pending sentencing with an active social history, has been formally placed on probation or supervision with Cook County Juvenile Probation on the date of the report.
\*Age, Gender and Race for Criminal Court population (N=1) is not represented in this report.
Data sources: cFive Supervisor – Probation Population and RMIS – JTDC Population