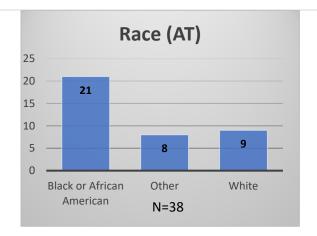

## Daily Data Dashboard – March 10, 2023 Demographics for JTDC Population Friday Morning Midnight Count

Total # of probation Involved youth<sup>1</sup>: 1,126

 <sup>&</sup>lt;sup>1</sup> Probation Active: Any youth who is pending sentencing with an active social history, has been formally placed on probation or supervision with Cook County Juvenile Probation on the date of the report.
\*Age, Gender and Race for Criminal Court population (N=1) is not represented in this report.
Data sources: cFive Supervisor – Probation Population and RMIS – JTDC Population